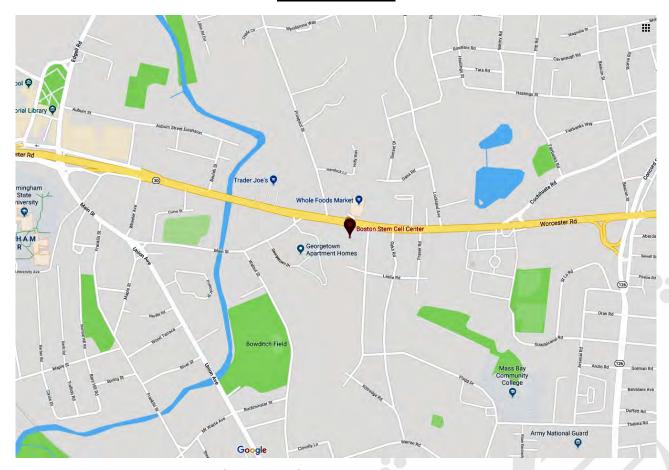

## **DIRECTIONS:**

Google Maps Link: https://goo.gl/maps/jXQgGtNZhkJ2

## From the Mass Turnpike (I-90 E or W)

- Take EXIT 12 then Merge onto Worcester Rd/RT-9 E toward Framingham.
- Continue on Worcester Rd/RT-9 E for approx. 2.9 miles.
- 600 Worcester Rd will be on the right
- Come up to Suite 301 on the 3<sup>rd</sup> floor

## From RT-9 W

- Make a U turn by taking the Edgell Rd exit then continuing onto MA-30 W then make a sharp left onto MA-30 E and merge back onto MA-30 E/MA-9 E/Worcester Rd via the ramp on the left to Wellesley/Boston
- Continue for 0.6 of a mile
- 600 Worcester Rd will be on the right
- Come up to Suite 301 on the 3<sup>rd</sup> floor